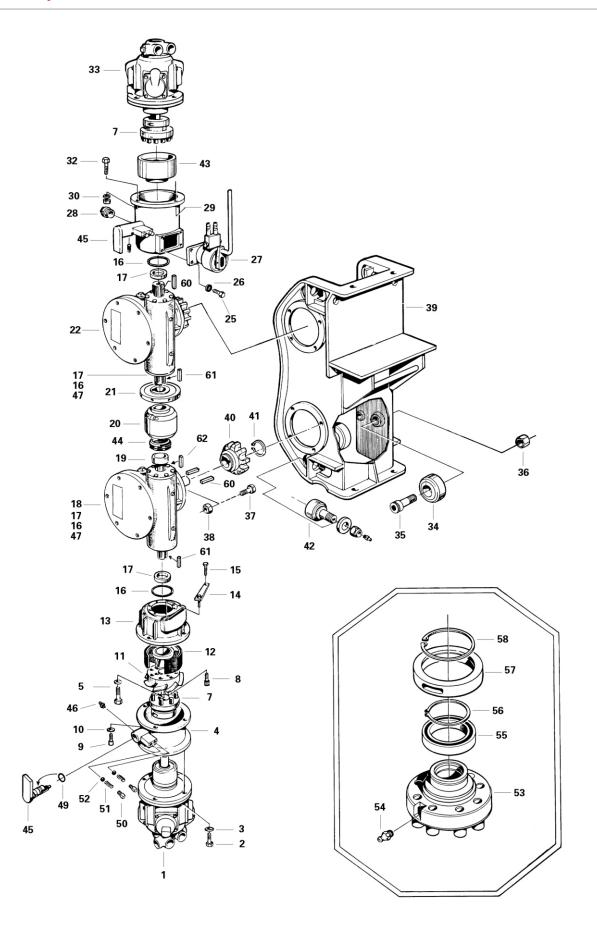

## 4. Compl. Drive Unit

| No.  | Description         | Designation          | Ref. Part No. | QTY |
|------|---------------------|----------------------|---------------|-----|
| 1-62 | Compl. drive unit   |                      | 0178694000    | 1   |
| 1    | Air motor (K-14H)   | 179926               | 9013834102    | 1   |
| 2    | Screw               | M6S 12x45-8.8-fz     | 3000071541    | 4   |
| 3    | Washer              | BRB 13x24 HB200-fz   | 3000091178    | 4   |
| 4    | Flange f. motor     | 272851               | 9001016000    | 1   |
| 5    | Screw               | M6S 12x40-8.8-fz     | 3000071540    | 1   |
| 6    |                     |                      |               |     |
| 7    | Compl. coupling     | 11000 10 00 00 1     | 0475155000    | 2   |
| 8    | Screw               | MC6S 10x20-8.8-fz    | 3000147491    | 4   |
| 9    | Screw               | M6S 12x40-8.8-fz     | 3000071540    | 4   |
| 10   | Washer              | BRB 13x24 HB200-fz   | 3000091178    | 4   |
| 11   | Coupling half w.    |                      | 0272852000    | 1   |
| 40   | fan                 | 470475               | 222121122     |     |
| 12   | Nave w. centrifugal | 478175               | 9001014000    | 1   |
| 40   | weights             | 070500               | 2221212122    |     |
| 13   | Brake drum          | 272596               | 9001015102    | 1   |
| 14   | Inspection cover    | MOD 0::40 0 0 f=     | 0474796000    | 1   |
| 15   | Screw               | M6S 6x12-8.8-fz      | 3000071366    | 2   |
| 16   | O-ring              |                      | 3000136431    | 4   |
| 17   | Sealing ring        | 070400/070400        | 3000916192    | 4   |
| 18   | Worm gear, low      | 278190/278192        | 0289985000    | 1   |
| 19   | Distance ring       |                      | 0471070000    | 1   |
| 20   | Chain coupling      |                      | 0476444000    | 1   |
| 21   | Flywheel            |                      | 0371349000    | 1   |
| 22   | Wormgear, upper     | 278190/278192        | 0289985000U   | 1   |
| 23   |                     |                      |               |     |
| 24   |                     |                      |               |     |
| 25   | Screw               | M6S 10x30-8.8-fz     | 3000071495    | 4   |
| 26   | Washer              | BRB 10,5x22 HB200-fz |               | 4   |
| 27   | Brake cylinder      |                      | 0275684000    | 11  |
| 28   | Plug                |                      | 3000858151    | 1   |
| 29   | Coupling housing    | 272595               | 9001006000    | 1   |
| 30   | Lock nut            | L-K M6M 12-8fz       | 3000438122    | 4   |
| 31   |                     |                      |               |     |
| 32   | Screw               | M6S 12x50-8.8-fz     | 3000071542    | 4   |
| 33   | Air motor (K-14V)   | 113752               | 9013834101    | 1   |
| 34   | Guide roller        |                      | 0471138000    | 4   |
| 35   | Screw               | MC6S 20x70-12.9      | 3000669678    | 4   |
| 36   | Lock nut            | L-K M6M 20-8fz       | 3000438126    | 4   |
| 37   | Screw               | M6S 16x45-8.8-fz     | 3000071629    | 8   |
| 38   | Lock nut            | L-K M6M16-8fz        | 3000438124    | 8   |
| 39   | U-frame             |                      | 0171146000    | 1   |
| 40   | Pinion              |                      | 0371053000    | 2   |
| 41   | Circlip             | SgA-50               | 3000132142    | 2   |
| 42   | Guide roller        | 438665               | 9018650000    | 6   |
| 43   | Brake drum          |                      | 0371072000    | 1   |
| 44   | V-ring              |                      | 3000222210    | 1   |
| 45   | Disengagem. lever   |                      | 0472855000    | 2   |
| 46   | Grease nipple       |                      | 3000221046    | 2   |
| 47   | Bearing bush        |                      | 0471064000    | 2   |
| 48   |                     |                      |               |     |
| 49   | O-ring              |                      | 3000136407    | 2   |
| 50   | Pipe plug           |                      | 3000840510    | 4   |
| 51   | Compression spring  |                      | 0412234000    | 4   |
| 52   | Steel ball          | Ø 3/8"               | 3000131032    | 4   |
| 53*  | Coupling half       |                      | 0478173000    | 1   |
| 54*  | Grease nipple       |                      | 3000221021    | 1   |
| 55*  | Ball bearing        |                      | 3000638010    | 1   |
| - 55 |                     | SgA 50               |               |     |

## 4. Compl. Drive Unit

| No. | Description   | Designation | Ref. Part No. | QTY |
|-----|---------------|-------------|---------------|-----|
| 57* | Coupling ring |             | 0472854000    | 1   |
| 58* | Circlip       | SgH 80      | 3000133156    | 1   |
| 59  |               |             |               |     |
| 60  | Key           |             | 3000741436    | 5   |
| 61  | Key           |             | 3000137439    | 2   |
| 62  | Key           |             | 3000137434    | 1   |

<sup>\*</sup> Ingår i pos. 7 / Included in item 7 / Geht in Pos. 7 ein